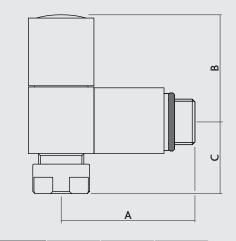

#### DIMENSIONS

| Prod Code    | А  | В  | С  |  |
|--------------|----|----|----|--|
| INST-AL030LC | 61 | 49 | 33 |  |

| Prod Code    | А  | В  | С    |
|--------------|----|----|------|
| INST-AL031LC | 95 | 49 | 14.5 |