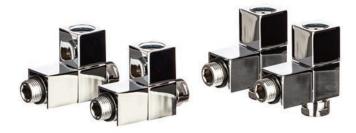

# Square Polished Radiator Valves

angle and straight patterns

### square polished radiator valves

| Prod Code    | Description                  |  |
|--------------|------------------------------|--|
| INST-AL030LC | 15 mm x 1⁄2" square angled   |  |
| INST-AL031LC | 15 mm x 1⁄2" square straight |  |

Supplied as a pair of wheelhead valves.

Altecnic Ltd Mustang Drive, Stafford, Staffordshire ST16 1GW T: +44 (0)1785 218200 E: sales@altecnic.co.uk Registered in England No: 2095101

altecnic.co.uk AL 339 02-07-19 E & O.E © Altecnic Limited. 2019 ALTECNIC™