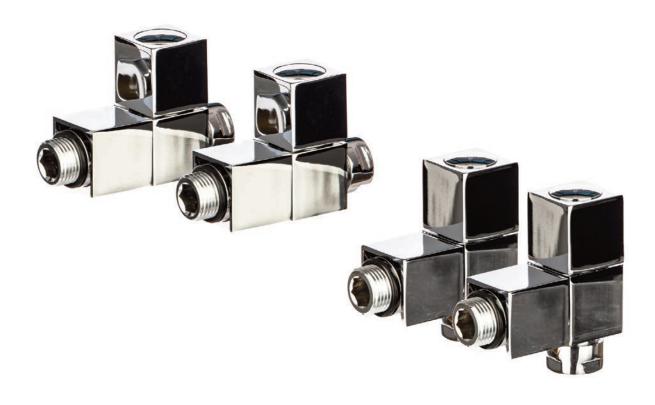

# Square Polished Radiator Valves

angle and straight patterns

### square polished radiator valves

| Prod Code    | Description                  |  |
|--------------|------------------------------|--|
| INST-AL030LC | 15 mm x 1⁄2" square angled   |  |
| INST-AL031LC | 15 mm x 1⁄2" square straight |  |

Supplied as a pair of wheelhead valves.

Altecnic Ltd Mustang Drive, Stafford, Staffordshire ST16 1GW T: +44 (0)1785 218200 E: sales@altecnic.co.uk Registered in England No: 2095101

altecnic.co.uk AL 339 02-07-19 E & O.E © Altecnic Limited. 2019 ALTECNIC™