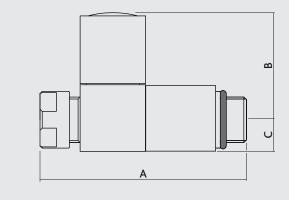

#### DIMENSIONS

| Prod Code    | А  | В  | С  |  |
|--------------|----|----|----|--|
| INST-AL030LC | 61 | 49 | 33 |  |

| Prod Code    | А  | В  | С    |
|--------------|----|----|------|
| INST-AL031LC | 95 | 49 | 14.5 |